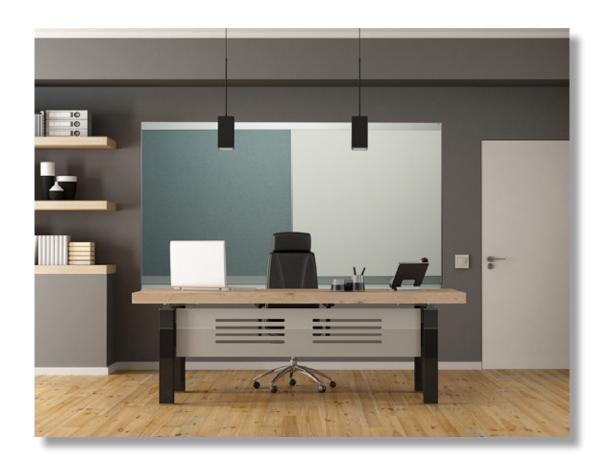

## VIP Combiboards

> The stylishly simple frame creates a tranquil environment for matching multiple surface boards. Combiboards can combine Markerboards, Glassboards, Notice Boards in fabric, ACOUSTICOR acoustic panels, 100% recycled rubber or Chalkboards.

VIP Combiboards come in two configurations: with a single rail top track that allows for creating a bi-level presentation system; or a double rail top track that allows for a tri-level presentation system. The double rail track also includes ball bearings for hanging paper.

## Varieties:

Any multiple combination of Markerboards, noticeboards, chalkboards or 100% recycled rubber.

The optional Pen Shelf can be custom cut to fit any VIP Combi Board up to 12' wide.

- > Visit our website coronagroupinc.com to view ACOUSTICOR acoustic panel color options.
- > Contact coronaVISUAL for information on sizes and pricing.