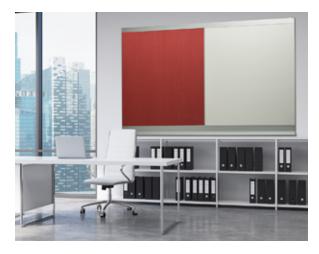

## VIP Combiboards

> The stylishly simple frame creates a tranquil environment for matching multiple surface boards. Combiboards can combine Markerboards, Glassboards, Notice Boards in fabric, ACOUSTICOR acoustic panels, 100% recycled rubber or Chalkboards.

## Varieties:

Any multiple combination of Markerboards, noticeboards, chalkboards or 100% recycled rubber.

The optional Pen Shelf can be custom cut to fit any VIP Combi Board up to 12' wide.

- > Visit our website coronagroupinc.com to view ACOUSTICOR acoustic panel color options.
- > Contact coronaVISUAL for information on sizes and pricing.